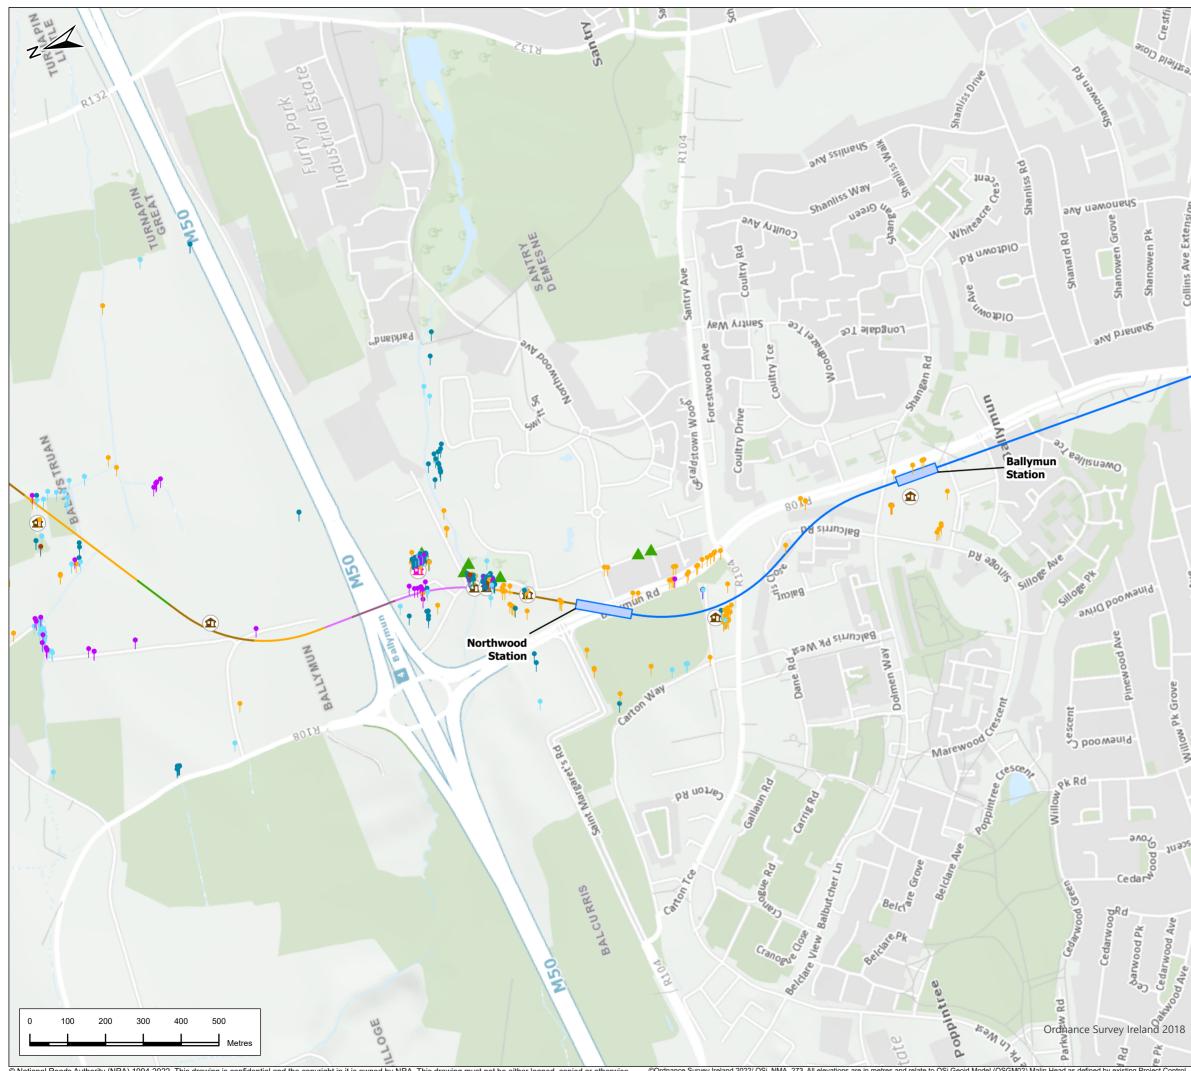

rol.

All Co-ordinates are in Irish Transverse Mercator Grid (ITM) as defined by OSi active GPS station Tallaght College (TLLG).

© National Roads Authority (NRA) 1994-2022. This drawing is confidential and the copyright in it is owned by NRA. This drawing must not be either loaned, copied or otherwise reproduced in whole or in part or used for any purpose without the prior permission of NRA. Transport Infrastructure Ireland (TII) is an operational name of the National Roads Authority.

All Co-ordinates are in Irish Transverse Mercator Grid (ITM) as defined by OSi active GPS station Tallaght College (TLLG).