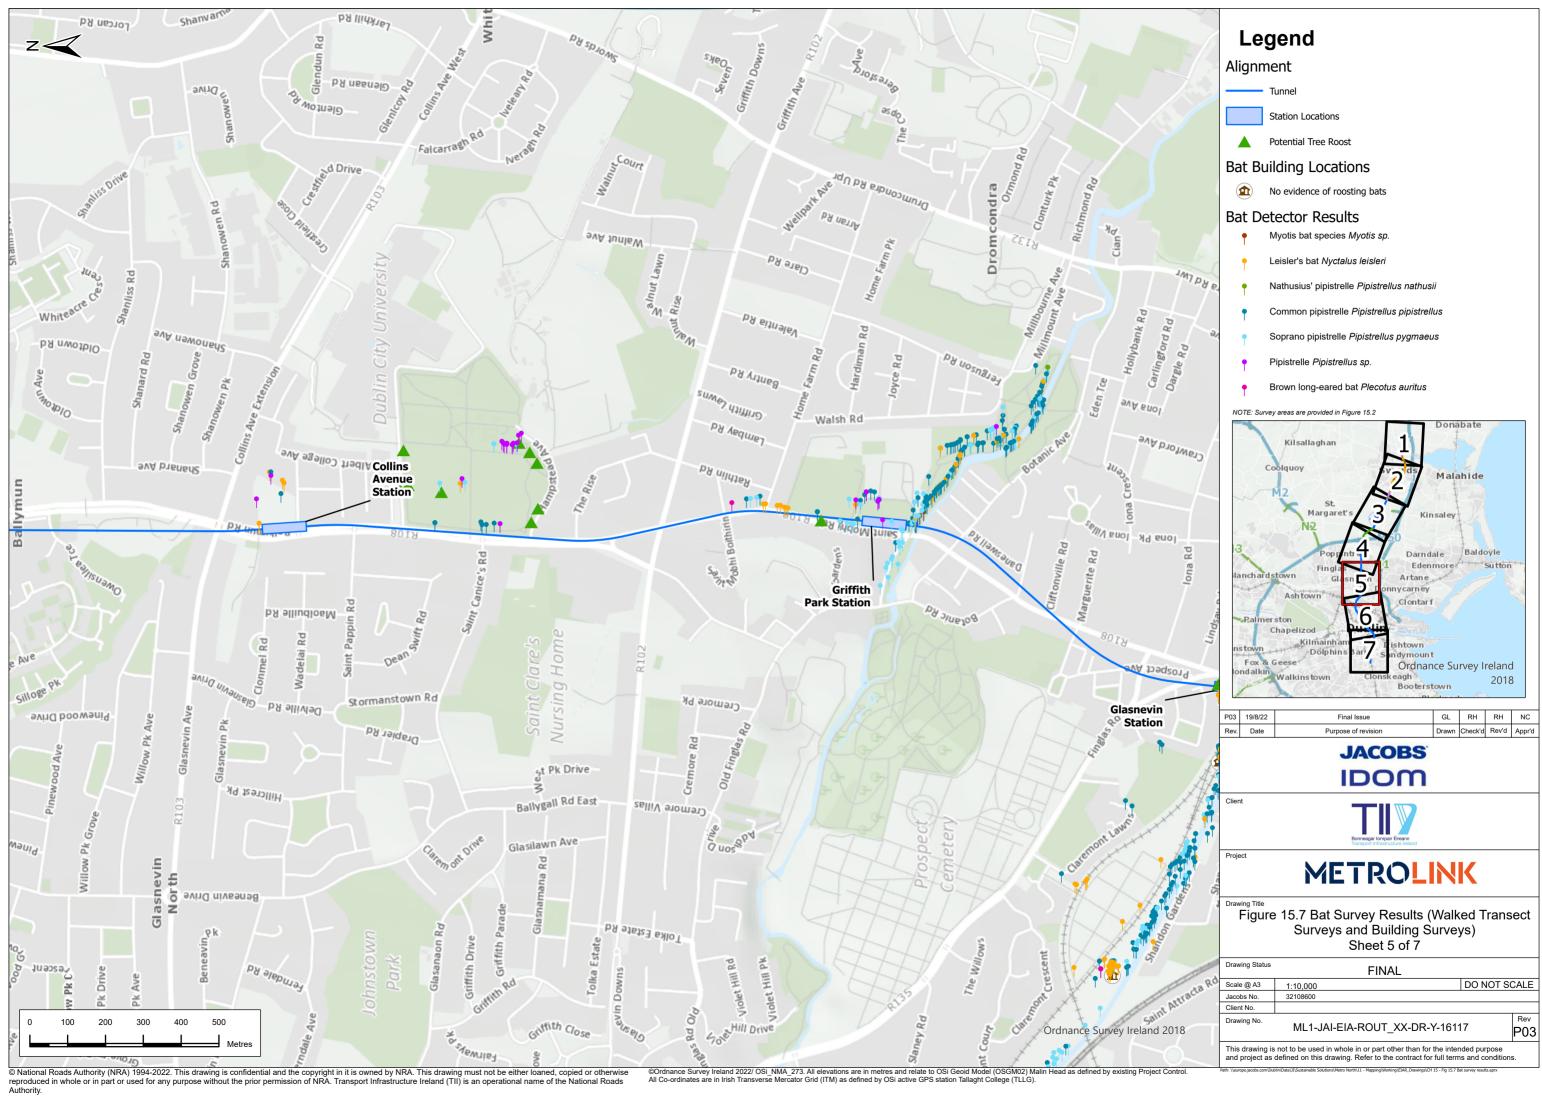

© National Roads Authority (NRA) 1994-2022. This drawing is confidential and the copyright in it is owned by NRA. This drawing must not be either loaned, copied or otherwise reproduced in whole or in part or used for any purpose without the prior permission of NRA. Transport Infrastructure Ireland (TII) is an operational name of the National Roads Authority.

©Ordnance Survey Ireland 2022/ OSi\_NMA\_273. All elevations are in metres and relate to OSi Geoid Model (OSGM02) M All Co-ordinates are in Irish Transverse Mercator Grid (ITM) as defined by OSi active GPS station Tallaght College (TLLG).