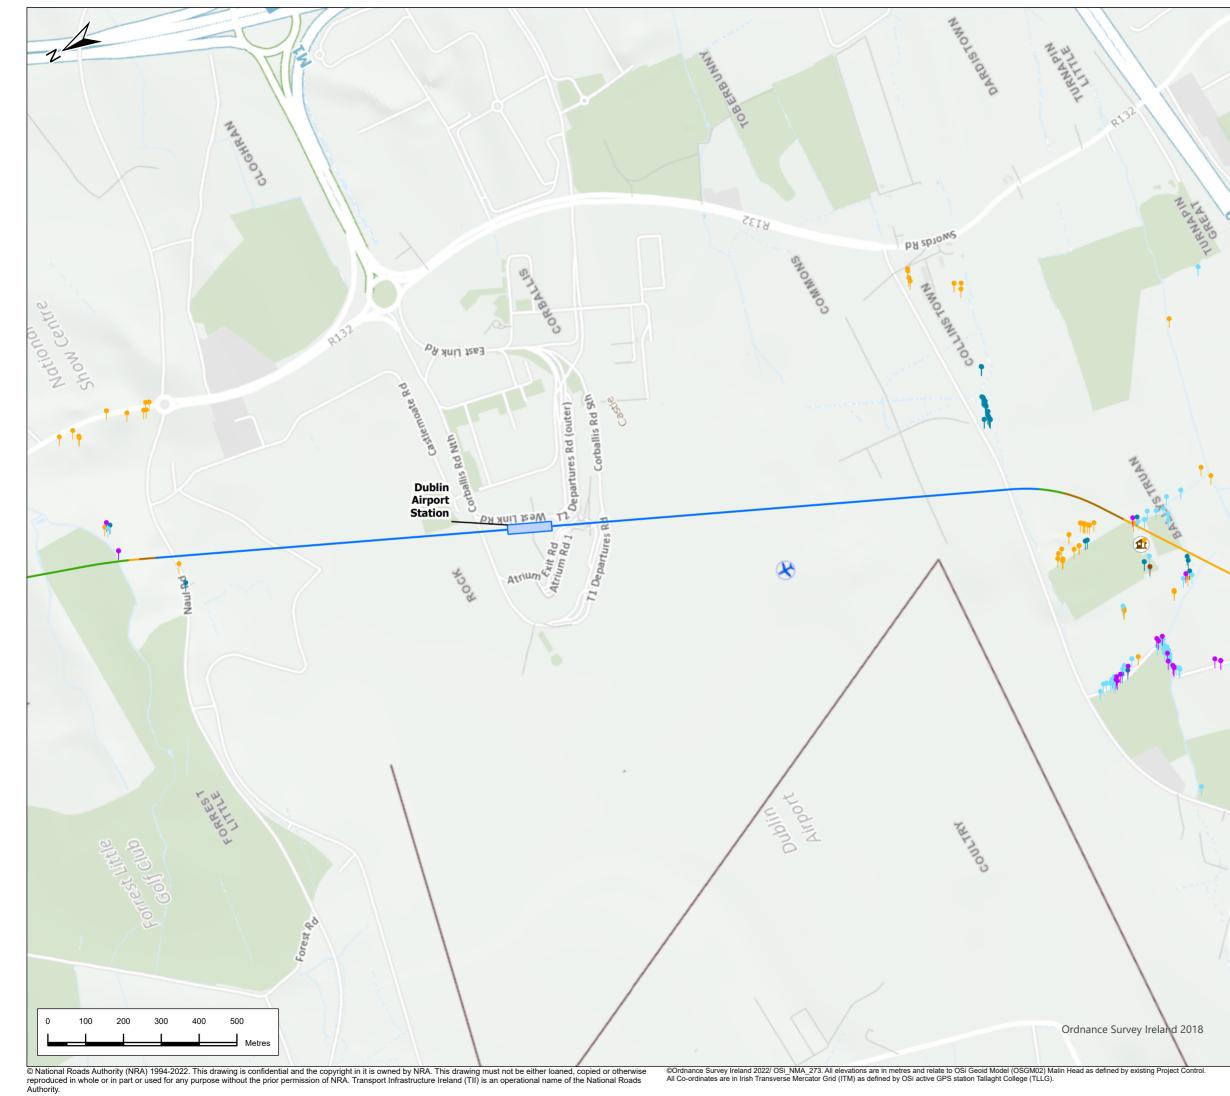

|                                       |                                                         | lond                                                         |                      |  |  |  |  |
|---------------------------------------|---------------------------------------------------------|--------------------------------------------------------------|----------------------|--|--|--|--|
|                                       | Lec                                                     | jend                                                         |                      |  |  |  |  |
| Crea                                  | Alignment                                               |                                                              |                      |  |  |  |  |
|                                       |                                                         | & Cover                                                      |                      |  |  |  |  |
|                                       | Incli                                                   |                                                              |                      |  |  |  |  |
|                                       |                                                         | ined Cut                                                     |                      |  |  |  |  |
|                                       | Surfa                                                   |                                                              |                      |  |  |  |  |
|                                       | Tunr                                                    |                                                              |                      |  |  |  |  |
|                                       | Viad                                                    |                                                              |                      |  |  |  |  |
| uo                                    |                                                         | on Locations                                                 |                      |  |  |  |  |
| Collins Ave Extension                 | Potential Tree Roost Bat Building Locations             |                                                              |                      |  |  |  |  |
| Ext                                   |                                                         | vidence of roosting bats                                     |                      |  |  |  |  |
| Ave                                   |                                                         | ano pipistrelle roost                                        |                      |  |  |  |  |
| llins                                 | $\bigcirc$                                              | tor Results                                                  |                      |  |  |  |  |
| CO                                    |                                                         | tis bat species <i>Myotis sp.</i>                            |                      |  |  |  |  |
|                                       | e Leisl                                                 | ler's bat Nyctalus leisleri                                  |                      |  |  |  |  |
|                                       | Com                                                     | amon pipistrelle Pipistrellus pipistrellus                   |                      |  |  |  |  |
| PHI                                   |                                                         | rano pipistrelle Pipistrellus pygmaeus                       |                      |  |  |  |  |
|                                       | 1                                                       | strelle <i>Pipistrellus</i> sp.                              |                      |  |  |  |  |
|                                       | I                                                       |                                                              |                      |  |  |  |  |
|                                       | NOTE: Survey areas are provided in Figure 15.2 Donabate |                                                              |                      |  |  |  |  |
|                                       | Kilsallaghan                                            |                                                              |                      |  |  |  |  |
|                                       | G                                                       | oolquoy                                                      | 21                   |  |  |  |  |
|                                       | 25                                                      | Mala                                                         | ahide                |  |  |  |  |
| $ \rightarrow $                       | M2 st                                                   |                                                              |                      |  |  |  |  |
|                                       | Margaret's 3 Kinsaley                                   |                                                              |                      |  |  |  |  |
|                                       | 1                                                       |                                                              | 1//                  |  |  |  |  |
|                                       | ×                                                       | Poppint T Darndale                                           | Baldoyle<br>Sutton   |  |  |  |  |
| ave                                   | lanchard                                                | stown Glasn n Artane                                         |                      |  |  |  |  |
| Willow PK                             | 51                                                      | Ashtown Clontarf                                             |                      |  |  |  |  |
| low                                   | Palmer                                                  |                                                              | 4                    |  |  |  |  |
| Ŵ                                     |                                                         | Chapelizod<br>Kilmainham 7 Tishtown                          |                      |  |  |  |  |
|                                       | Fox &                                                   | Dolphins Barr Sindymount                                     | un ov Iroland        |  |  |  |  |
|                                       | londalkin                                               | Walkinstown Clonsk eagh                                      | 2018                 |  |  |  |  |
|                                       | 1                                                       | Booterstown                                                  |                      |  |  |  |  |
|                                       | P03 19/8/22                                             | Final Issue GL                                               | RH RH NC             |  |  |  |  |
|                                       | Rev. Date                                               | Purpose of revision Drawn                                    | Check'd Rev'd Appr'd |  |  |  |  |
| III.N                                 |                                                         | JACOBS                                                       |                      |  |  |  |  |
|                                       |                                                         | IDOM                                                         |                      |  |  |  |  |
|                                       | Client                                                  |                                                              |                      |  |  |  |  |
|                                       |                                                         |                                                              |                      |  |  |  |  |
|                                       |                                                         | Bonneagar Iompair Éireann                                    |                      |  |  |  |  |
| S S S S S S S S S S S S S S S S S S S | Project                                                 | Transport infrastructure Ireland                             |                      |  |  |  |  |
| d and                                 |                                                         | METROLIN                                                     | Κ                    |  |  |  |  |
| 2 Illian                              |                                                         |                                                              |                      |  |  |  |  |
|                                       | Drawing Litle                                           | e 15.7 Bat Survey Results (Wall                              | ked Transect         |  |  |  |  |
| 1                                     |                                                         | Surveys and Building Surve                                   |                      |  |  |  |  |
|                                       |                                                         | Sheet 4 of 7                                                 |                      |  |  |  |  |
| e                                     | Drawing Status                                          | FINAL                                                        |                      |  |  |  |  |
| 14                                    | Scale @ A3                                              | 1:10,000                                                     | DO NOT SCALE         |  |  |  |  |
|                                       | Jacobs No.<br>Client No.                                | 32108600                                                     |                      |  |  |  |  |
| 8                                     | Drawing No.                                             | ML1-JAI-EIA-ROUT_XX-DR-Y-161                                 | 16 Rev<br>P03        |  |  |  |  |
|                                       |                                                         | s not to be used in whole in or part other than for the inte | nded purpose         |  |  |  |  |
|                                       |                                                         | defined on this drawing. Refer to the contract for full terr |                      |  |  |  |  |