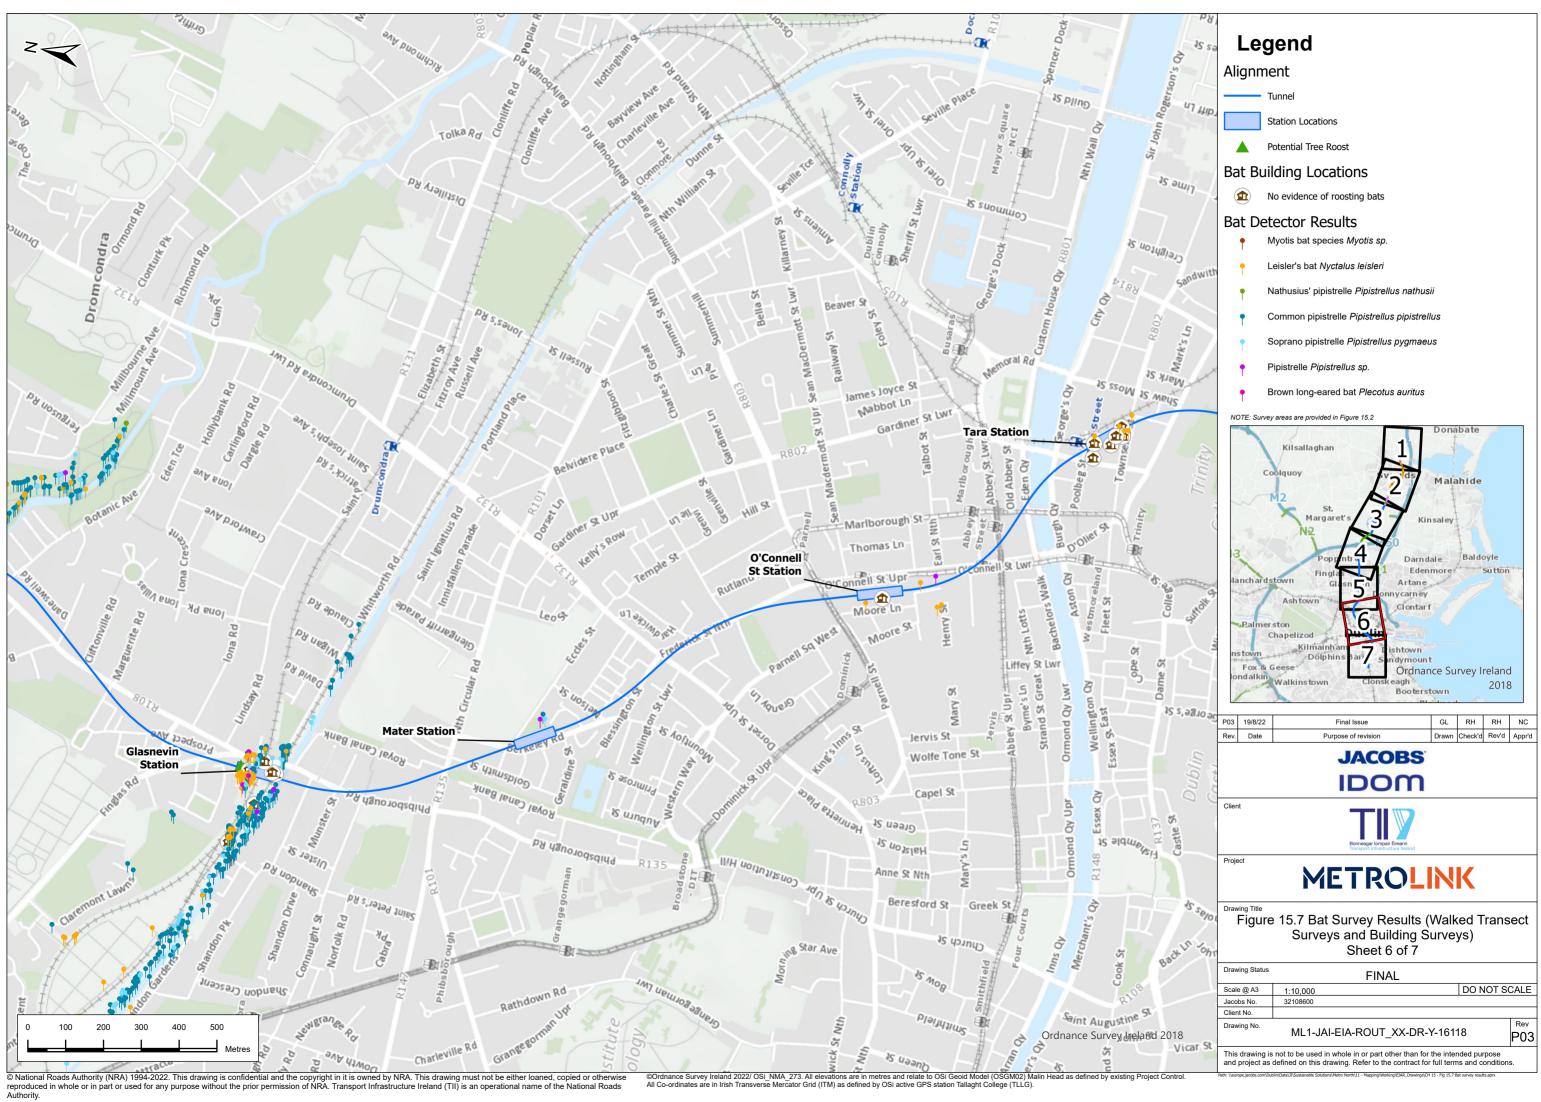

| Jacobs No.<br>Client No.                                | 32108600                                                     |                      |  |  |  |  |
| 8                                     | Drawing No.                                             | ML1-JAI-EIA-ROUT_XX-DR-Y-161                                 | 16 Rev<br>P03        |  |  |  |  |
|                                       |                                                         | s not to be used in whole in or part other than for the inte | nded purpose         |  |  |  |  |
|                                       |                                                         | defined on this drawing. Refer to the contract for full terr |                      |  |  |  |  |

rol.





All Co-ordinates are in Irish Transverse Mercator Grid (ITM) as defined by OSi active GPS station Tallaght College (TLLG).



© National Roads Authority (NRA) 1994-2022. This drawing is confidential and the copyright in it is owned by NRA. This drawing must not be either loaned, copied or otherwise reproduced in whole or in part or used for any purpose without the prior permission of NRA. Transport Infrastructure Ireland (TII) is an operational name of the National Roads Authority.

All Co-ordinates are in Irish Transverse Mercator Grid (ITM) as defined by OSi active GPS station Tallaght College (TLLG).