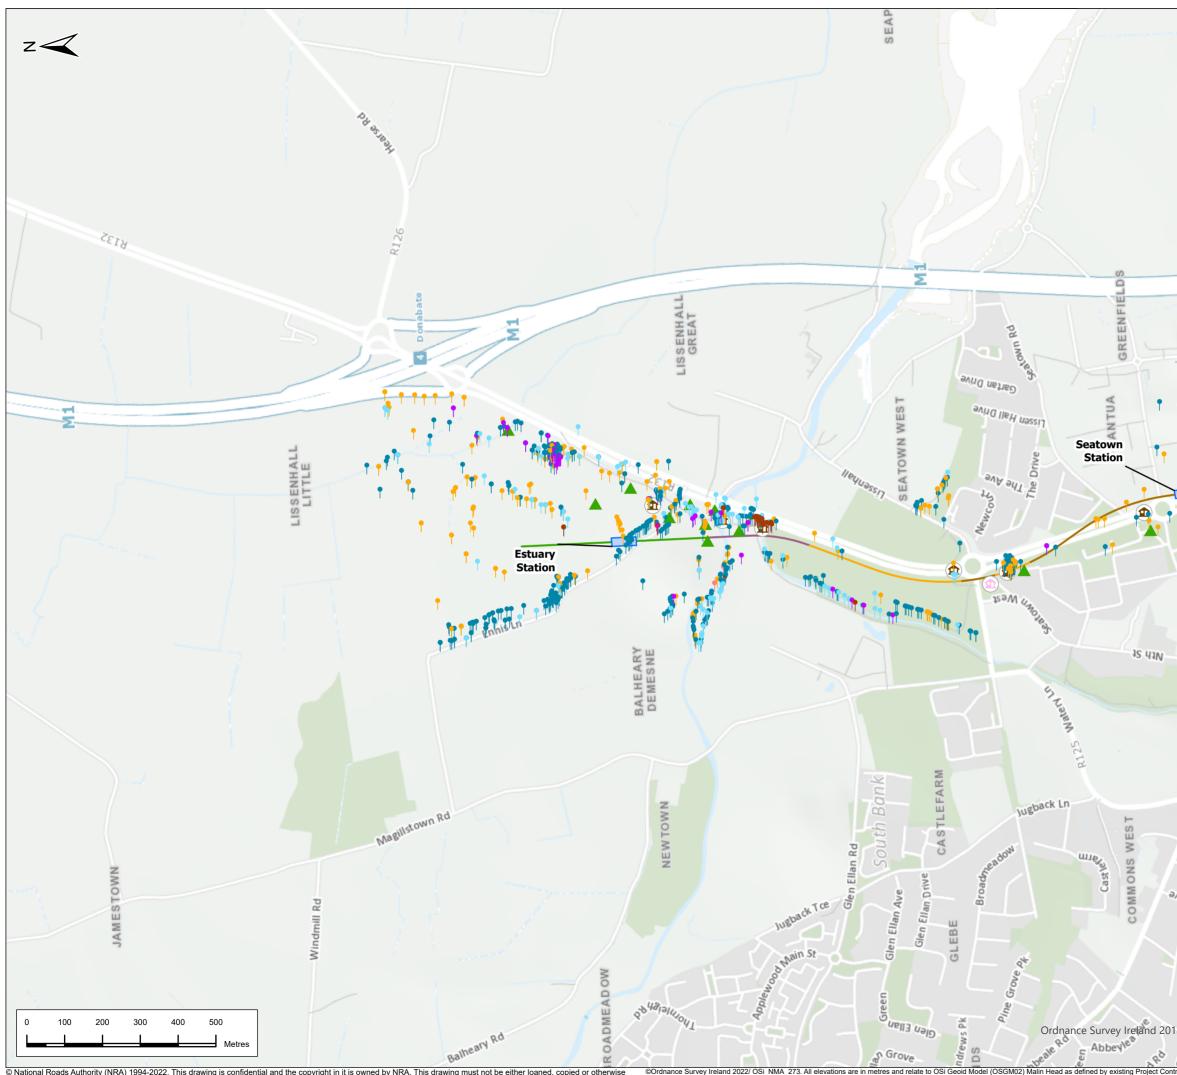

|                        |                                                                                                                                                                                        | and                                                           |                       |        |  |  |  |
|------------------------|----------------------------------------------------------------------------------------------------------------------------------------------------------------------------------------|---------------------------------------------------------------|-----------------------|--------|--|--|--|
| ⊢                      | Leg                                                                                                                                                                                    | end                                                           |                       |        |  |  |  |
| SEATOWN EAST           | Alignment                                                                                                                                                                              |                                                               |                       |        |  |  |  |
| Ш<br>Z                 | Cut &                                                                                                                                                                                  | Cover                                                         |                       |        |  |  |  |
| M                      | Retain                                                                                                                                                                                 | ned Cut                                                       |                       |        |  |  |  |
| ATC                    | Surfa                                                                                                                                                                                  | ce                                                            |                       |        |  |  |  |
| SEA                    | Viadu                                                                                                                                                                                  | ct                                                            |                       |        |  |  |  |
|                        | Statio                                                                                                                                                                                 | n Locations                                                   |                       |        |  |  |  |
|                        | _                                                                                                                                                                                      | tial Tree Roost                                               |                       |        |  |  |  |
|                        | Bat Buildir                                                                                                                                                                            | ng Locations                                                  |                       |        |  |  |  |
|                        | Acces                                                                                                                                                                                  | is not permitted                                              |                       |        |  |  |  |
| -                      | No ev                                                                                                                                                                                  | vidence of roosting bats                                      |                       |        |  |  |  |
|                        |                                                                                                                                                                                        | tor Results                                                   |                       |        |  |  |  |
|                        | 1                                                                                                                                                                                      | enton's bat <i>Myotis daubentonii</i>                         |                       |        |  |  |  |
|                        | Myoti                                                                                                                                                                                  | s bat species Myotis sp.                                      |                       |        |  |  |  |
|                        | - Leisle                                                                                                                                                                               | er's bat <i>Nyctalus leisleri</i>                             |                       |        |  |  |  |
| X                      | Comr                                                                                                                                                                                   | non pipistrelle Pipistrellus pipistrellus                     |                       |        |  |  |  |
| Pa                     | Sopra                                                                                                                                                                                  | ano pipistrelle Pipistrellus pygmaeus                         |                       |        |  |  |  |
| ss                     | Pipist                                                                                                                                                                                 | relle Pipistrellus sp.                                        |                       |        |  |  |  |
| vo                     | Brow                                                                                                                                                                                   | n long-eared bat Plecotus auritus                             |                       |        |  |  |  |
| Sir                    | NOTE: Survey                                                                                                                                                                           | r areas are provided in Figure 15.2                           |                       |        |  |  |  |
| Bu                     | -                                                                                                                                                                                      | Don                                                           | abate                 |        |  |  |  |
|                        |                                                                                                                                                                                        | Kilsallaghan 1                                                | $\mathbf{N}$          |        |  |  |  |
|                        | Co                                                                                                                                                                                     | olquoy                                                        |                       |        |  |  |  |
|                        | 5                                                                                                                                                                                      |                                                               | ahide                 |        |  |  |  |
| 1                      |                                                                                                                                                                                        | st 12                                                         | F T                   |        |  |  |  |
|                        | $\langle \cdot \rangle$                                                                                                                                                                | N2 Kinsaley                                                   | 1-4                   |        |  |  |  |
| $\sim$                 | 13                                                                                                                                                                                     | A                                                             | 1//                   |        |  |  |  |
|                        | X                                                                                                                                                                                      | Poppint Darndale                                              | Baldoyle              | 1-1-1  |  |  |  |
|                        | lanchards                                                                                                                                                                              | town Glasn n Artane                                           |                       |        |  |  |  |
|                        | Ashtown Glontarf                                                                                                                                                                       |                                                               |                       |        |  |  |  |
|                        | Palmer                                                                                                                                                                                 |                                                               |                       |        |  |  |  |
| $\sim$                 | ALL DE LE                                                                                                                                                                              | Kilmainham 7 I ishtown                                        |                       |        |  |  |  |
|                        | Fox & C                                                                                                                                                                                | Dolphins Barr Sundymount                                      |                       |        |  |  |  |
| KS                     | londalkin                                                                                                                                                                              | Walkinstown Clonsk eagh                                       | urvey Ireland<br>2018 |        |  |  |  |
| AR                     |                                                                                                                                                                                        | Booterstown                                                   |                       |        |  |  |  |
| OWNPARKS               | P03 19/8/22                                                                                                                                                                            | Final Issue GL                                                | RH RH                 | NC     |  |  |  |
| NO.                    | Rev. Date                                                                                                                                                                              | Purpose of revision Drawn                                     | h Check'd Rev'd       | Appr'd |  |  |  |
| F                      |                                                                                                                                                                                        | JACOBS                                                        |                       |        |  |  |  |
|                        |                                                                                                                                                                                        | IDOM                                                          |                       |        |  |  |  |
|                        |                                                                                                                                                                                        |                                                               |                       |        |  |  |  |
|                        | Client                                                                                                                                                                                 |                                                               |                       |        |  |  |  |
|                        |                                                                                                                                                                                        |                                                               |                       |        |  |  |  |
| 7                      |                                                                                                                                                                                        | Bonneagar lompair Éireann<br>Transport Infrastructure Ireland |                       |        |  |  |  |
|                        | Project                                                                                                                                                                                | METROLIN                                                      |                       |        |  |  |  |
|                        |                                                                                                                                                                                        | METRULIN                                                      |                       |        |  |  |  |
| N∀ UMO1                | Drawing Title                                                                                                                                                                          |                                                               |                       |        |  |  |  |
| T                      | Figure 15.7 Bat Survey Results (Walked Transect<br>Surveys and Building Surveys)<br>Sheet 1 of 7                                                                                       |                                                               |                       |        |  |  |  |
| 1 F                    |                                                                                                                                                                                        |                                                               |                       |        |  |  |  |
| Ave                    |                                                                                                                                                                                        |                                                               |                       |        |  |  |  |
| 41                     | Scale @ A3                                                                                                                                                                             | FINAL 1:10,000                                                | DO NOT SO             | CALE   |  |  |  |
| 1                      | Jacobs No.                                                                                                                                                                             | 32108600                                                      |                       |        |  |  |  |
| lasmore P <sub>k</sub> | Client No.<br>Drawing No.                                                                                                                                                              |                                                               | 11.2                  | Rev    |  |  |  |
| nor.                   |                                                                                                                                                                                        | ML1-JAI-EIA-ROUT_XX-DR-Y-16 <sup>4</sup>                      |                       | P03    |  |  |  |
| lasr                   | This drawing is not to be used in whole in or part other than for the intended purpose<br>and project as defined on this drawing. Refer to the contract for full terms and conditions. |                                                               |                       | s.     |  |  |  |