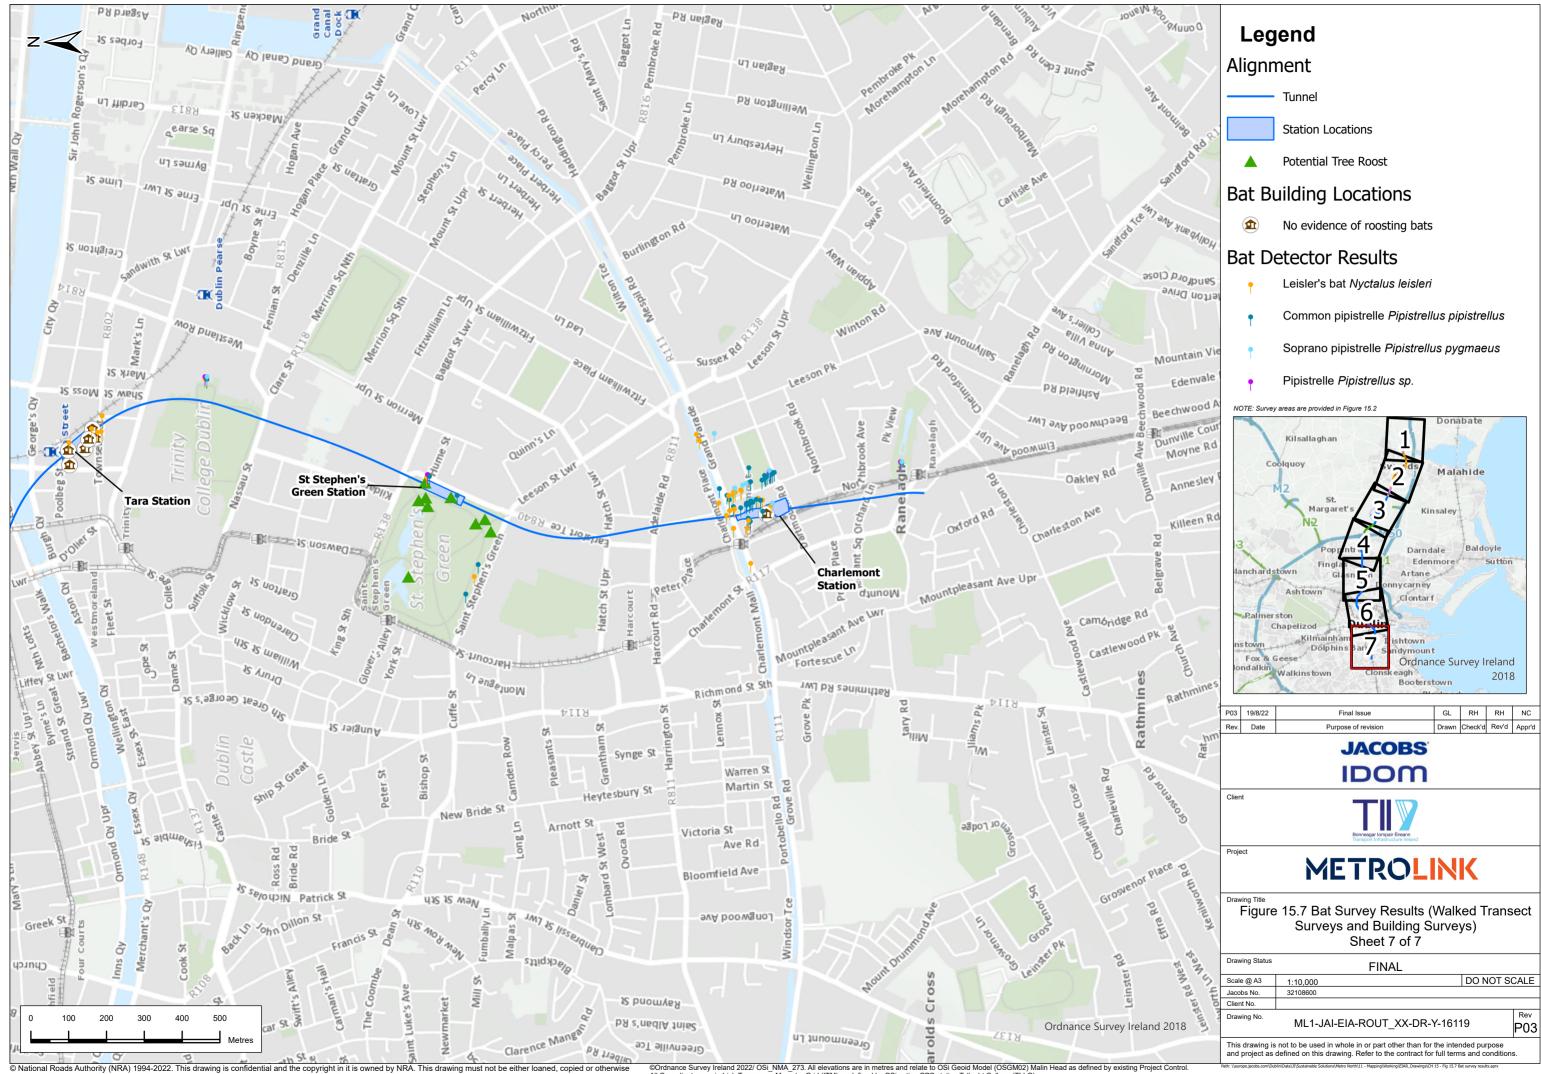

|                      |  |  |  |  |
| 8                                     | Drawing No.                                             | ML1-JAI-EIA-ROUT_XX-DR-Y-161                                 | 16 Rev<br>P03        |  |  |  |  |
|                                       |                                                         | s not to be used in whole in or part other than for the inte | nded purpose         |  |  |  |  |
|                                       |                                                         | defined on this drawing. Refer to the contract for full terr |                      |  |  |  |  |

rol.





All Co-ordinates are in Irish Transverse Mercator Grid (ITM) as defined by OSi active GPS station Tallaght College (TLLG).



© National Roads Authority (NRA) 1994-2022. This drawing is confidential and the copyright in it is owned by NRA. This drawing must not be either loaned, copied or otherwise reproduced in whole or in part or used for any purpose without the prior permission of NRA. Transport Infrastructure Ireland (TII) is an operational name of the National Roads Authority.

All Co-ordinates are in Irish Transverse Mercator Grid (ITM) as defined by OSi active GPS station Tallaght College (TLLG).