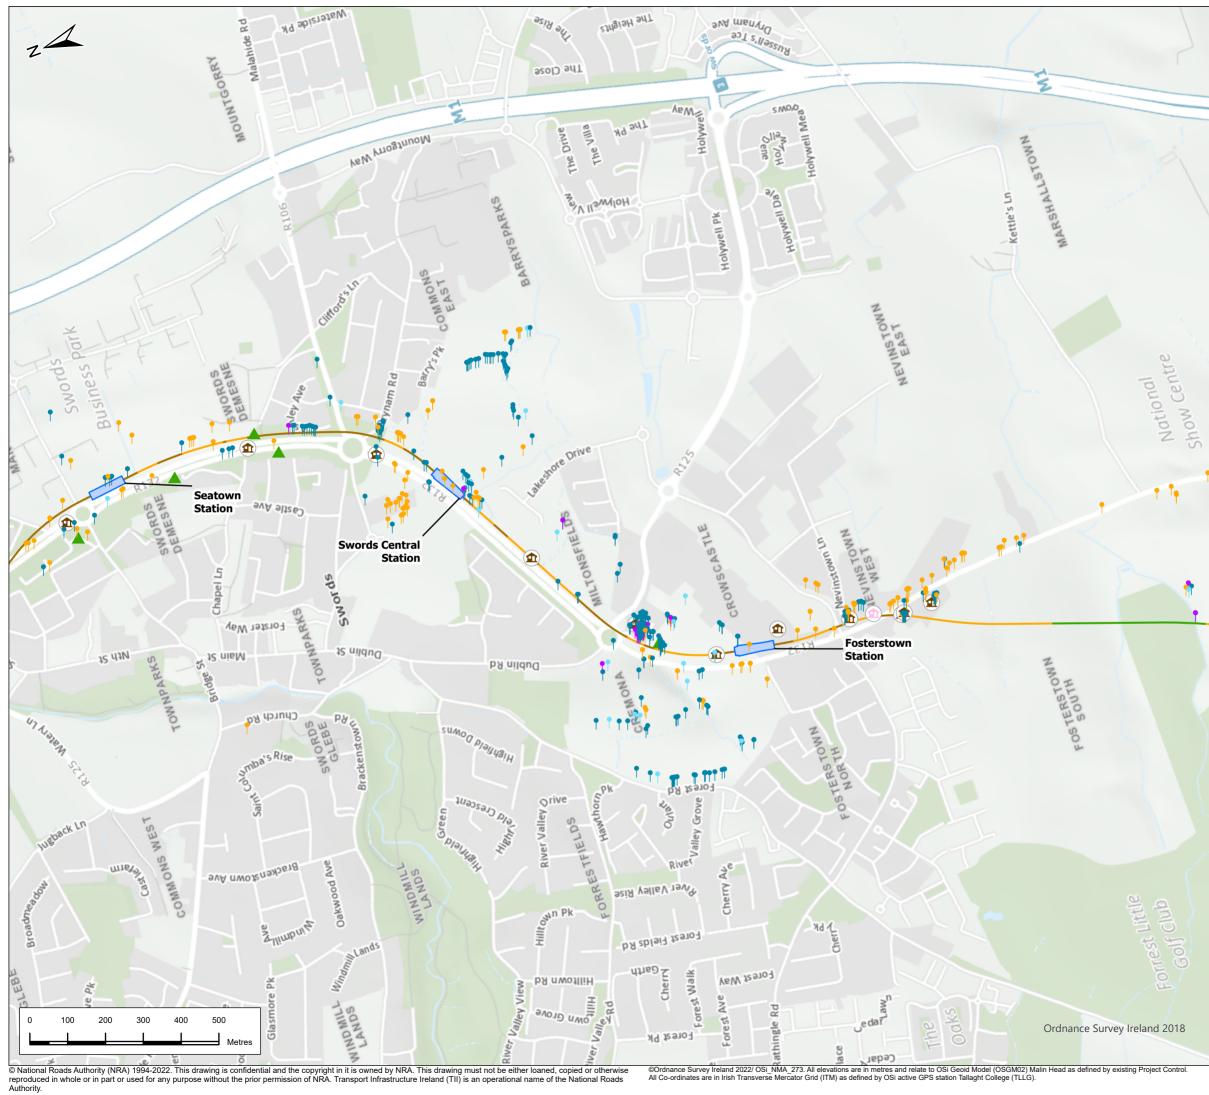

|              | Le                                                                                                                | egend                                                             |                      |  |  |  |  |  |
|--------------|-------------------------------------------------------------------------------------------------------------------|-------------------------------------------------------------------|----------------------|--|--|--|--|--|
|              | Alignn                                                                                                            | •                                                                 |                      |  |  |  |  |  |
| /            |                                                                                                                   | Cut & Cover                                                       |                      |  |  |  |  |  |
|              |                                                                                                                   | <ul> <li>Retained Cut</li> </ul>                                  |                      |  |  |  |  |  |
|              |                                                                                                                   | = Surface                                                         |                      |  |  |  |  |  |
|              |                                                                                                                   |                                                                   |                      |  |  |  |  |  |
|              |                                                                                                                   | - Tunnel                                                          |                      |  |  |  |  |  |
|              |                                                                                                                   | Station Locations                                                 |                      |  |  |  |  |  |
| 0            |                                                                                                                   | Potential Tree Roost                                              |                      |  |  |  |  |  |
| 2            | Bat Bu                                                                                                            | uilding Locations                                                 |                      |  |  |  |  |  |
|              |                                                                                                                   | No evidence of roosting bats                                      |                      |  |  |  |  |  |
|              | Bat De                                                                                                            | etector Results                                                   |                      |  |  |  |  |  |
|              | •                                                                                                                 | Myotis bat species Myotis sp.                                     |                      |  |  |  |  |  |
|              | <b>†</b>                                                                                                          | Leisler's bat Nyctalus leisleri                                   |                      |  |  |  |  |  |
|              | •                                                                                                                 | Common pipistrelle Pipistrellus pipistrellus                      |                      |  |  |  |  |  |
|              | Ť                                                                                                                 | Soprano pipistrelle Pipistrellus pygmaeus                         |                      |  |  |  |  |  |
|              | Pipistrelle Pipistrellus sp.                                                                                      |                                                                   |                      |  |  |  |  |  |
|              | NOTE: Si                                                                                                          | Survey areas are provided in Figure 15.2                          |                      |  |  |  |  |  |
|              | ~                                                                                                                 |                                                                   | abate                |  |  |  |  |  |
|              |                                                                                                                   | Kilsallaghan                                                      | 22/                  |  |  |  |  |  |
|              | $\Sigma $                                                                                                         | Coolquoy V Mala                                                   | ahide                |  |  |  |  |  |
| ~            | X                                                                                                                 | M2 st 2                                                           |                      |  |  |  |  |  |
| $\backslash$ |                                                                                                                   | Margaret's 3 Kinsaley                                             | 1                    |  |  |  |  |  |
|              |                                                                                                                   |                                                                   |                      |  |  |  |  |  |
|              | X                                                                                                                 | Poppint Darndale<br>Fingla 11 Edenmore                            | Baldoyle             |  |  |  |  |  |
|              | lanchardstown Glasn En Artane                                                                                     |                                                                   |                      |  |  |  |  |  |
|              | Ashtown                                                                                                           |                                                                   |                      |  |  |  |  |  |
|              | Pain                                                                                                              | Chapelizod                                                        |                      |  |  |  |  |  |
|              | nstowr                                                                                                            | Milmainham Dolphins Bar Sundymount                                |                      |  |  |  |  |  |
|              | Fox                                                                                                               | & Geese Ordnance Su                                               | ,                    |  |  |  |  |  |
|              | P                                                                                                                 | Booterstown                                                       | 2018                 |  |  |  |  |  |
|              | P03 19/8/2                                                                                                        | /22 Final Issue GL                                                | RH RH NC             |  |  |  |  |  |
|              | Rev. Date                                                                                                         |                                                                   | Check'd Rev'd Appr'd |  |  |  |  |  |
|              |                                                                                                                   | JACOBS                                                            |                      |  |  |  |  |  |
|              |                                                                                                                   | IDOM                                                              |                      |  |  |  |  |  |
|              | Client                                                                                                            |                                                                   |                      |  |  |  |  |  |
| 7            |                                                                                                                   |                                                                   |                      |  |  |  |  |  |
|              |                                                                                                                   | Bonneagar lompair Éireann<br>Transport Infrastructure Ireland     |                      |  |  |  |  |  |
| 2            | Project                                                                                                           |                                                                   |                      |  |  |  |  |  |
|              |                                                                                                                   | METROLIN                                                          | K                    |  |  |  |  |  |
| ·            | Drawing Title<br>Figure 15.7 Bat Survey Results (Walked Transect<br>Surveys and Building Surveys)<br>Sheet 3 of 7 |                                                                   |                      |  |  |  |  |  |
| -/           |                                                                                                                   |                                                                   |                      |  |  |  |  |  |
| 1            |                                                                                                                   |                                                                   |                      |  |  |  |  |  |
| 1            | Drawing Sta                                                                                                       | FINAL                                                             |                      |  |  |  |  |  |
|              | Scale @ A3<br>Jacobs No.                                                                                          |                                                                   | DO NOT SCALE         |  |  |  |  |  |
| •            | Client No.                                                                                                        |                                                                   | Bar                  |  |  |  |  |  |
|              | Drawing No.                                                                                                       | ML1-JAI-EIA-ROUT_XX-DR-Y-161                                      | <sup>15</sup> P03    |  |  |  |  |  |
|              |                                                                                                                   | ing is not to be used in whole in or part other than for the inte |                      |  |  |  |  |  |